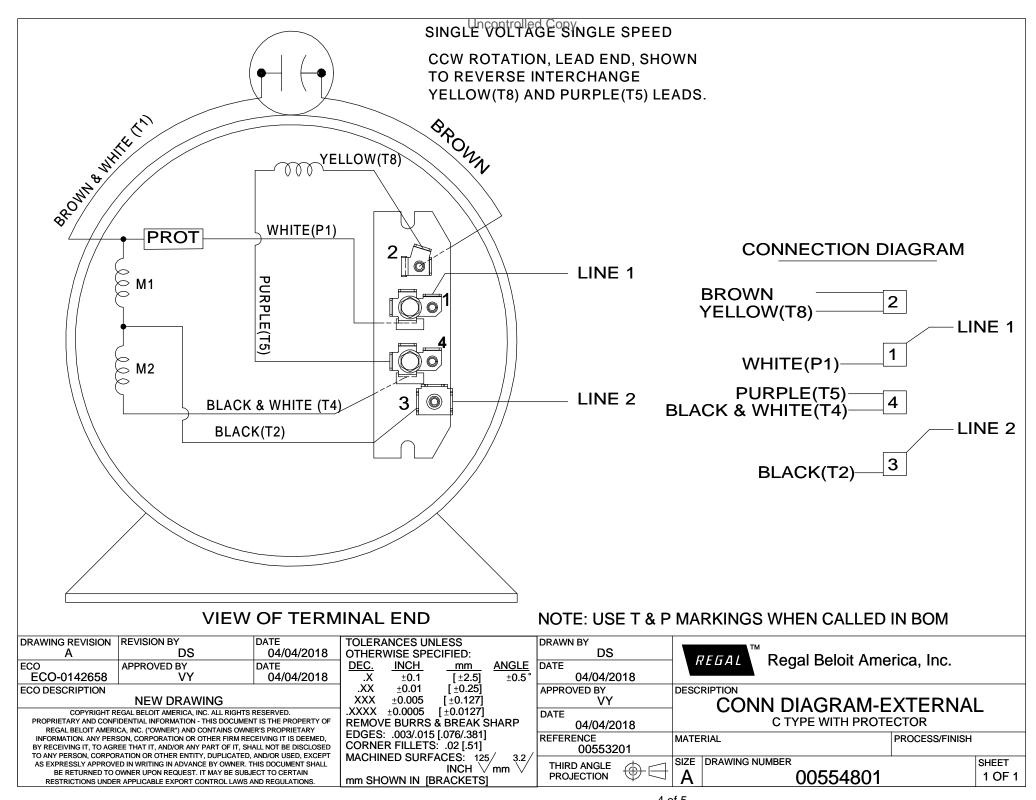

## **Technical Specifications**

| Electrical Type       | Permanent Split Capacitor | Starting Method       | Across The Line            |
|-----------------------|---------------------------|-----------------------|----------------------------|
| Poles                 | 6                         | Rotation              | Selective Counterclockwise |
| Mounting              | Round - Swing Arm         | Motor Orientation     | HORIZONTAL                 |
| Drive End Bearing     | BALL                      | Opp Drive End Bearing | BALL                       |
| Frame Material        | Rolled Steel              | Shaft Type            | Single Special Extension   |
| Overall Length        | 10.06 in                  | Frame Length          | 5.25 in                    |
| Shaft Diameter        | 0.625 in                  | Shaft Extension       | 2.5 in                     |
| Assembly/Box Mounting | F1 ONLY                   |                       |                            |
| Outline Drawing       | A-SS403995LE-525          | Connection Diagram    | A-005548.01                |