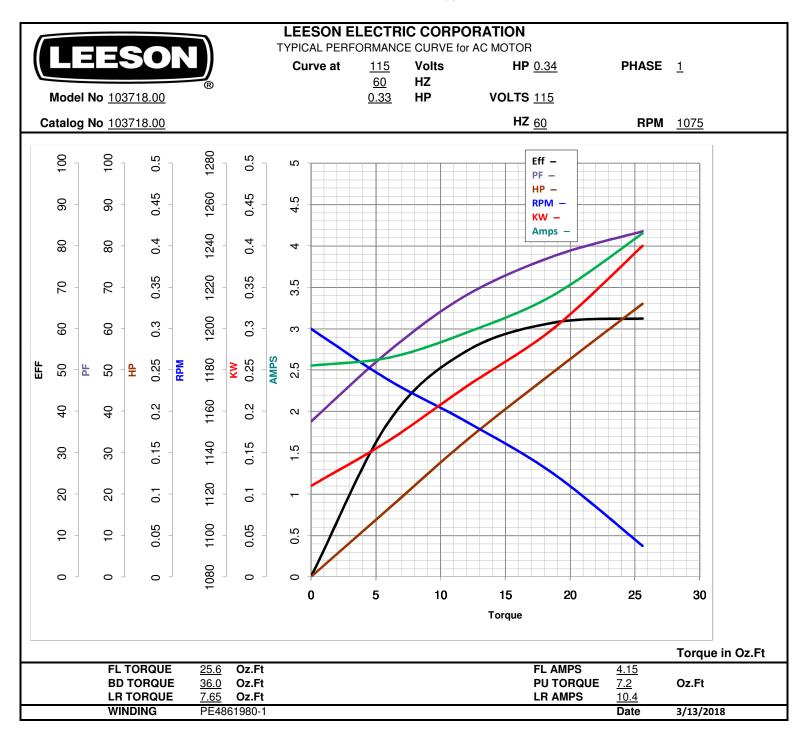

## **Nameplate Specifications**

| Output HP                  | 0.33 Hp                   | Output KW              | 0.25 kW                   |
|----------------------------|---------------------------|------------------------|---------------------------|
| Frequency                  | 60 Hz                     | Voltage                | 115 V                     |
| Current                    | 4.2 A                     | Speed                  | 1075 rpm                  |
| Service Factor             | 1                         | Phase                  | 1                         |
| Efficiency                 | 62.4 %                    | Duty                   | Continuous                |
| Insulation Class           | В                         | Design Code            | N                         |
| KVA Code                   | L                         | Frame                  | 48Z                       |
| Enclosure                  | Totally Enclosed Air Over | Overload Protector     | Automatic Lock Rotor Only |
| Ambient Temperature        | 40 °C                     | Drive End Bearing Size | 6203                      |
| Opp Drive End Bearing Size | 6203                      | UL                     | Recognized                |
|                            |                           |                        |                           |
| CSA                        | Υ                         | CE                     | N                         |