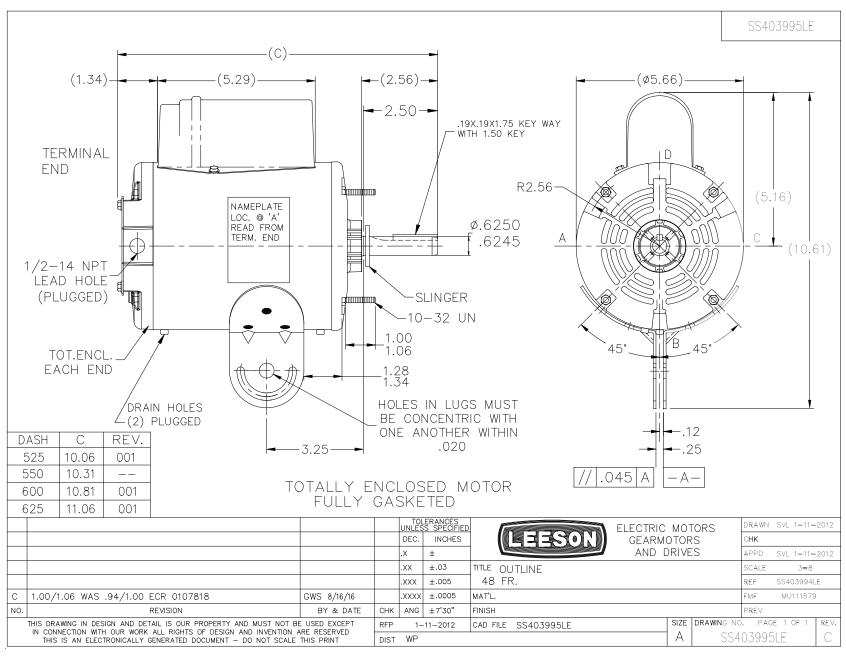

## **Technical Specifications**

| Electrical Type       | Permanent Split Capacitor | Starting Method       | Across The Line            |
|-----------------------|---------------------------|-----------------------|----------------------------|
| Poles                 | 6                         | Rotation              | Selective Counterclockwise |
| Mounting              | Round - Swing Arm         | Motor Orientation     | HORIZONTAL                 |
| Drive End Bearing     | BALL                      | Opp Drive End Bearing | BALL                       |
| Frame Material        | Rolled Steel              | Shaft Type            | Single Special Extension   |
| Overall Length        | 10.06 in                  | Frame Length          | 5.25 in                    |
| Shaft Diameter        | 0.625 in                  | Shaft Extension       | 2.5 in                     |
| Assembly/Box Mounting | F1 ONLY                   |                       |                            |
| Outline Drawing       | A-SS403995LE-525          | Connection Diagram    | A-005548.01                |