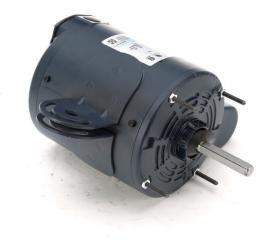

## PRODUCT INFORMATION PACKET

Model No: A4P11NZ77A

Catalog No: 103718.00

..1/3HP..1200RPM.48Y.TEAO.115V.1PH.60HZ.CONT.40C.1.0SF.YOKE......FAN.......

Pedestal Fan

Regal and Leeson are trademarks of Regal Beloit Corporation or one of its affiliated companies.